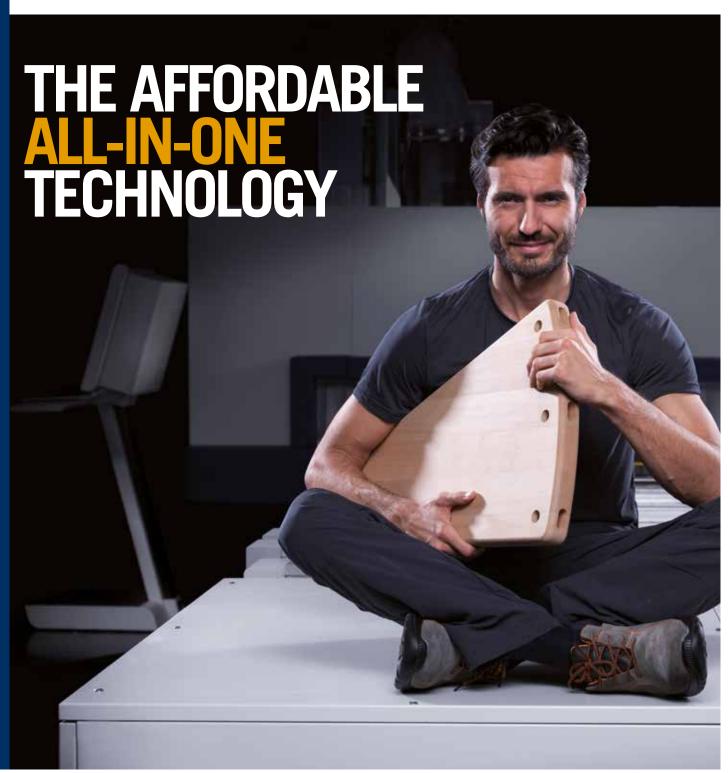

#### **FREE**

**Optimizing the space** within your factory thanks to the PROSPACE solution.

**360° accessible and ergonomic,** no obstacles around the machine: all the components are internal to the base.

**Total safety and freedom** to load large panels (as wide as 2210mm) due to the work table being entirely uncovered from all working units.