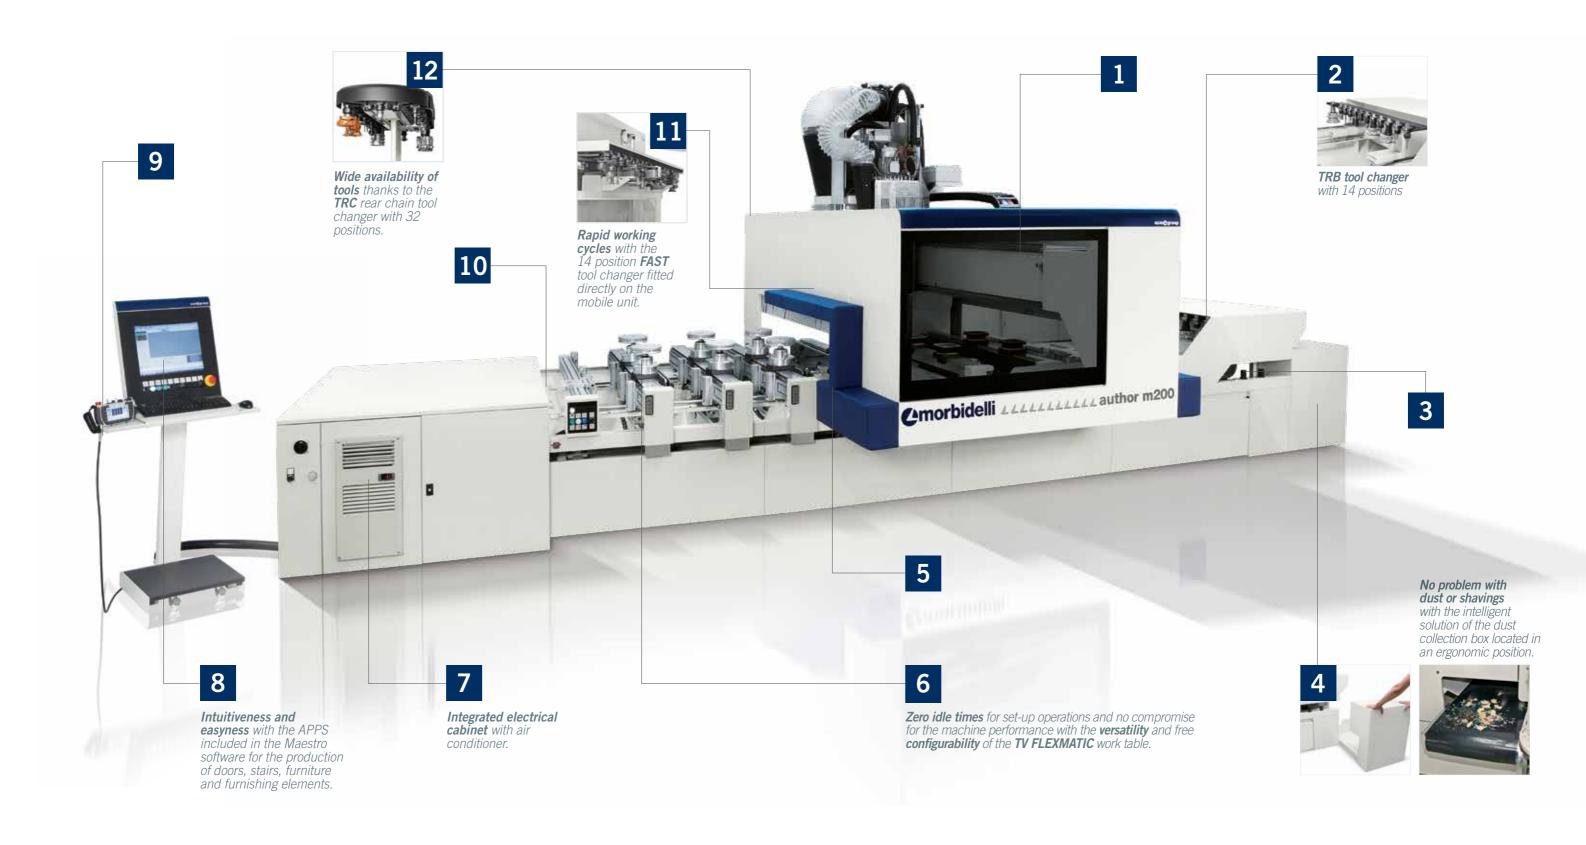

#### **FASTER**

**60% of time saved** on drilling cycles with the new bits designed to guarantee the best effectiveness on any type of material.

**Beyond imagination,** up to 60 tools always available on board make the machine the best in its class.

Less than 15" for the tool change with the 14 position FAST tool changer fitted directly on the mobile unit.

Zero idle times for set-up operations and no compromise for the machine performance with the versatility and free configurability of the TV FLEXMATIC work table.

**No limit** for the work piece machining with thickness from 180 and 250mm on 75mm vacuum pods.

#### **CLEAN**

No problem with dust or shavings with the intelligent solution of the dust collection box located in an ergonomic position.

Free space on the ground thanks to the vacuum pump integrated in the machine base.