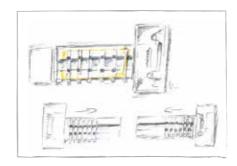

### **TOP QUALITY**

**Unique to the market:** up to 4 types of units to fit different working groups.

Unrivalled finishing with new JQX (Just Quality eXtreme) 5-axis electrospindle with direct drive.

Reduced maintenance thanks to the RO.AX (Rotoaxial spindle technology) drilling bits, it is recommended only after more than 1000 hours of work.