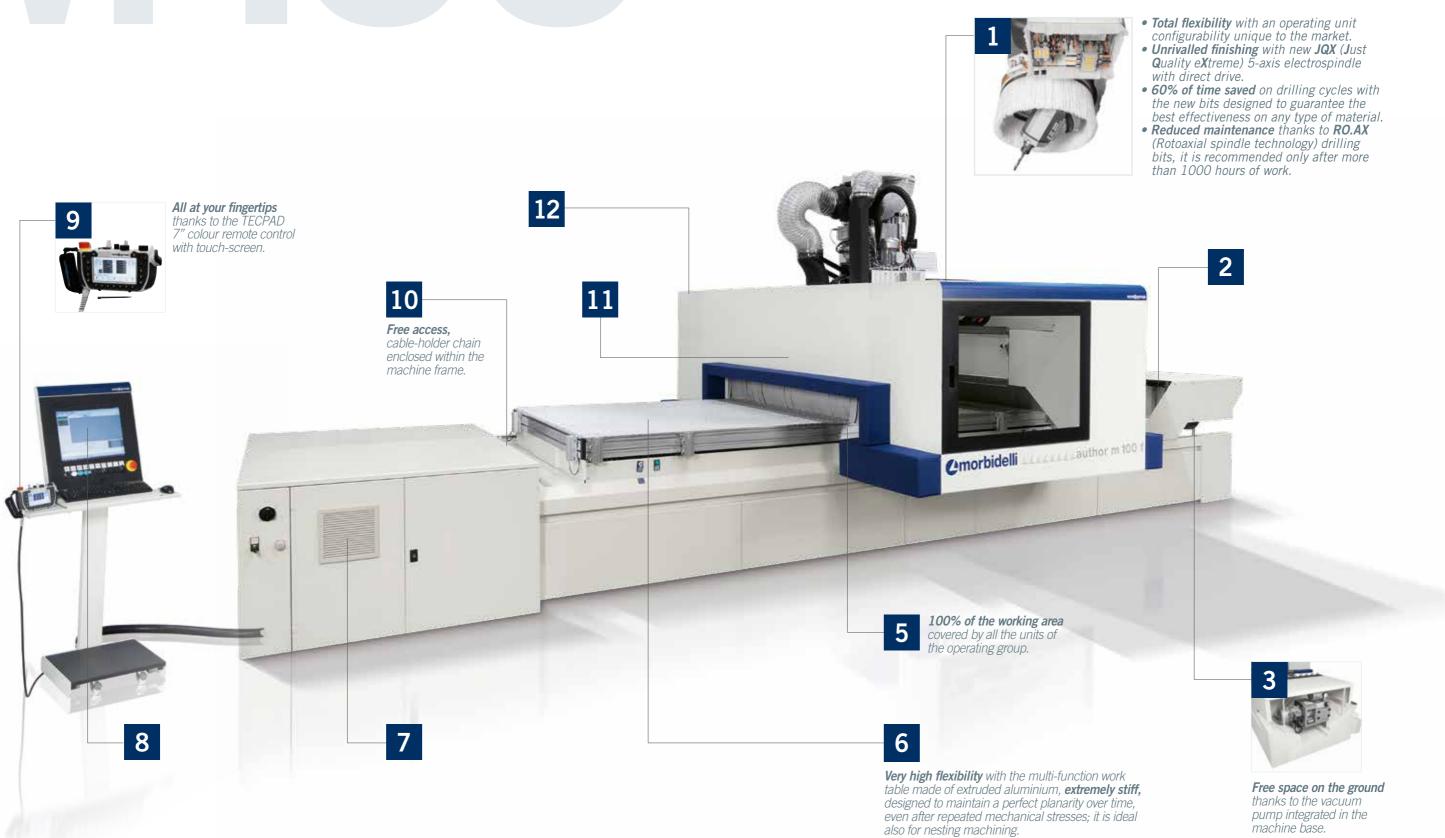

### **TOP QUALITY**

**Unique to the market:** up to 4 types of units to fit different working groups.

Unrivalled finishing with new JQX (Just Quality eXtreme) 5-axis electrospindle with direct drive.

Reduced maintenance thanks to the RO.AX (Rotoaxial spindle technology) drilling bits, it is recommended only after more than 1000 hours of work.

#### **FASTER**

**60% of time saved** on drilling cycles with the new bits designed to guarantee the best effectiveness on any type of material.

**Beyond imagination,** up to 60 tools always available on board make the machine the best in its class.

#### **CLEAN**

No problem with dust or shavings with the intelligent solution of the dust collection box located in an ergonomic position.

Free space on the ground thanks to the vacuum pump integrated in the machine base.